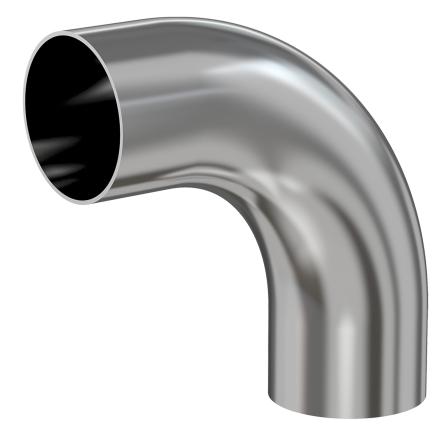

# Weld 90 degree radius elbow 2" OD 90 degree radius elbow, tumble finish

Part number: G-2WC-200

# Weld 90 degree radius elbow

2" OD 90 degree radius elbow, tumble finish

- Use wled fittings and tubing to create unique pump line geometries
- Fittings with extended tangents ideal for orbital welders
- Contact us at 800-824-4166 to find out about Nor-Cal's custom weldment offerings

#### G-2WC-200

| Parameters        | Specifications                      |
|-------------------|-------------------------------------|
| Tube OD           | 2"                                  |
| Elbow Type        | Radius 90 Degree                    |
| Material          | 304 stainless                       |
| Port Length       | 3.00"                               |
| Wall Thickness    | 0.065"                              |
| Finish            | Tumble                              |
| Vacuum Range      | 1 · 10 <sup>-13</sup> mbar to 1 bar |
| Temperature Range | -200 °C to 450 °C                   |
| Weight            | 0.54 lbs                            |