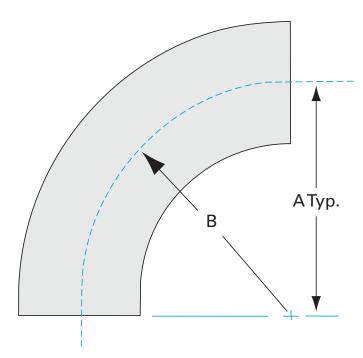

Similar Image

| Dimensions<br>(in inches) |        |
|---------------------------|--------|
| Dim A                     | 3.00"  |
| Dim B                     | 3.00"  |
| Dim C                     | 0.065" |

#### G-2WC-200

| Parameters        | Specifications                      |
|-------------------|-------------------------------------|
| Tube OD           | 2"                                  |
| Elbow Type        | Radius 90 Degree                    |
| Material          | 304 stainless                       |
| Port Length       | 3.00"                               |
| Wall Thickness    | 0.065"                              |
| Finish            | Tumble                              |
| Vacuum Range      | 1 · 10 <sup>-13</sup> mbar to 1 bar |
| Temperature Range | -200 °C to 450 °C                   |
| Weight            | 0.54 lbs                            |